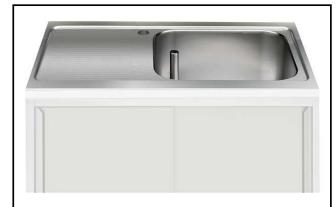

Drop-in bowl (600x500) and left-hand drainer

Bowl mm600x500x250h with overflow pipe and 70 $\varnothing$  drain hole; left hand drainer.