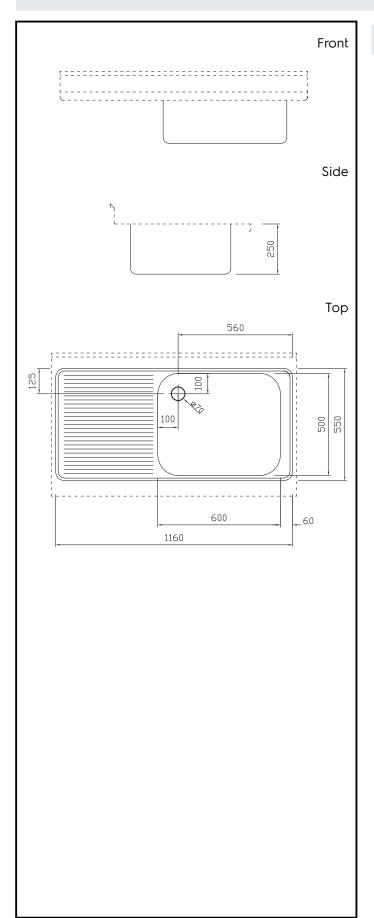

Bowl mm600x500x250h with overflow pipe and 70 $\varnothing$  drain hole; left hand drainer.

# **Key Information:**

External dimensions, Width:

855234 (TVI1200L)1160 mmExternal dimensions, Depth:550 mmExternal dimensions, Height:250 mmNet weight:2 kg

Modular Preparation 1200 mm Drop-in Bowl with Right Drain